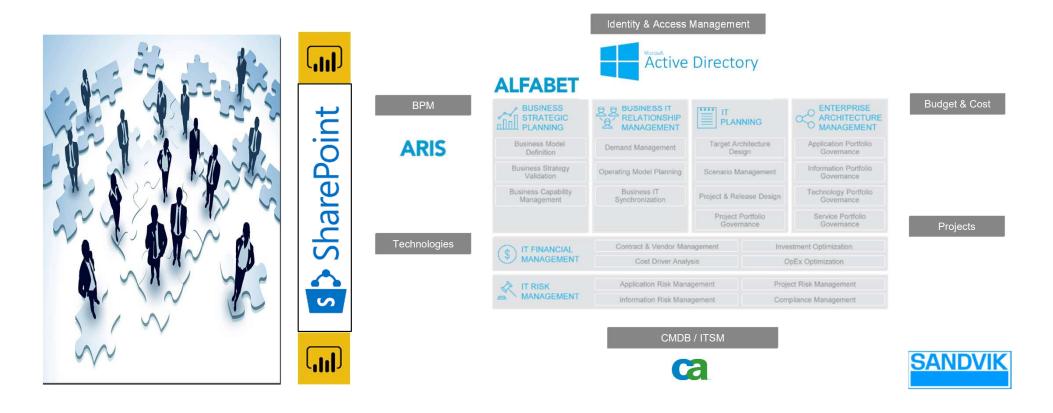

# WHERE ARE WE NOW

#### INTEGRATED REPOSITORY SCENARIO

## **OVERVIEW & INTEGRATION POINTS**

#### INTEGRATED REPOSITORY OUR APPROACH

**ARIS - ENTERPRISE MODELING TOOL** 

- All Business Areas are utilizing ARIS
- ARIS Connect installed
- Increased usage cross Sandvik Group picking up

#### ALFABET - IT PORTFOLIO TOOL

- 2 045 active applications
- 846 technical components
- 220 unique users per month
- 298 Business Capabilities
- 1 012 integrations

**CMDB - ASSET MANAGEMENT TOOL** 

- Server Assets
  - Mainframe
  - System p
  - Windows Server
  - Unix